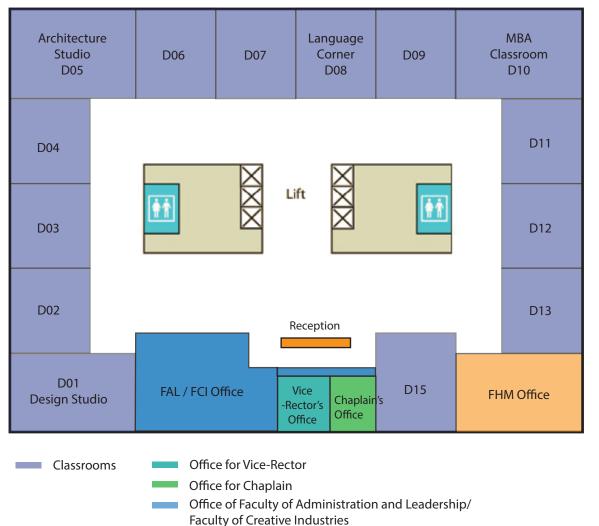

# Rooms at NAPE 1 Campus



- Classrooms in Block A A02, A03, A04. Classrooms in Block B - B01, B02, Comp. Lab1, Comp. Lab2, B04, B05, B06
- Office of Dean of Faculty of Creative Industries
- Office of Dean of Faculty of Humanities
- Office of Faculty of Creative Industies





#### Department Directory

Adm & Rg - Office for Administrator and Registrar REC - Rector's Office ACC - Accounting Office ADM - Administrative's Office ITO - Information Technology Office ADO - Admission Office OSA - Office for Student Affairs LLO - Life-Long Learning Office AAO - Academic Affairs Office MAO - Main Office ARO - Academic Records Office ICO - Internship and Career Office

Address: Rua de Londres 16, Macau, China 地址: 中國澳門倫敦街16號



#### Rooms at NAPE 3 Campus



Office of Faculty of Humanities

#### Location of the Campus



Address: Rua Alameda Dr. Carlos D' Assumpção, Cheng Feng Centro Comercial, 9th Floor, Macau 地址: 澳門宋玉生廣場誠豐商業中心 9字樓全層



#### Rooms at Seminary Campus



## Location of the Campus



Address: 5 Largo de Sto. Agostinho, St. Joseph's Seminary, Macau 地址: 澳門崗頂前地五號聖若瑟修院



## Rooms at Seminary 2 Campus









## Location of the Campus



Address: 5 Largo de Sto. Agostinho, St. Joseph's Seminary, Macau

地址:澳門崗項前地五號聖若瑟修院