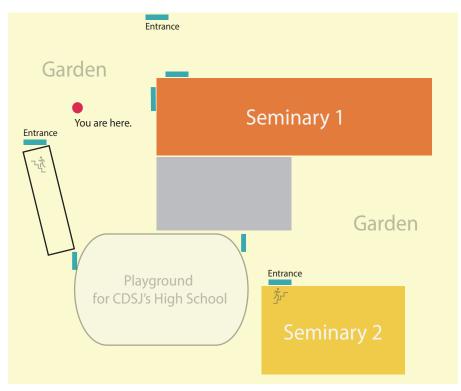

## Rooms at Seminary 2 Campus

## Location of the Campus

Address: 5 Largo de Sto. Agostinho, St. Joseph's Seminary, Macau

地址:澳門崗項前地五號聖若瑟修院