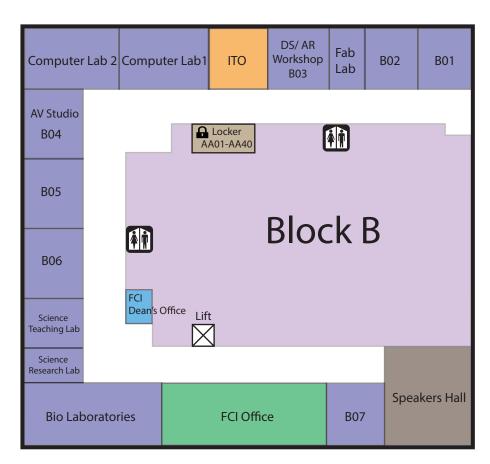

# Rooms at NAPE 1 Campus

- Classrooms in Block A A02, A03, A04. Classrooms in Block B - B01, B02, Comp. Lab1, Comp. Lab2, B04, B05, B06
- Office of Dean of Faculty of Creative Industries
- Office of Dean of Faculty of Humanities
- Office of Faculty of Creative Industies

#### Department Directory

Adm & Rg - Office for Administrator and Registrar REC - Rector's Office ACC - Accounting Office ADM - Administrative's Office ITO - Information Technology Office ADO - Admission Office OSA - Office for Student Affairs LLO - Life-Long Learning Office AAO - Academic Affairs Office MAO - Main Office ARO - Academic Records Office ICO - Internship and Career Office