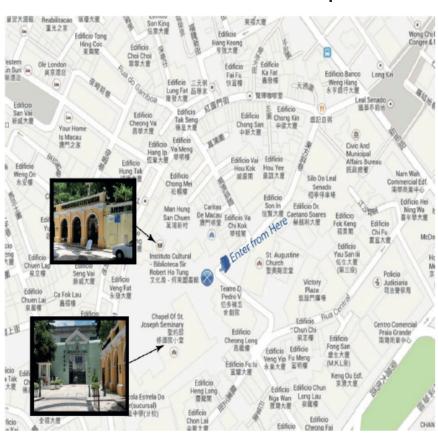

## Location of the Campus

Address: 5 Largo de Sto. Agostinho, St. Joseph's Seminary, Macau 地址: 澳門崗頂前地五號聖若瑟修院