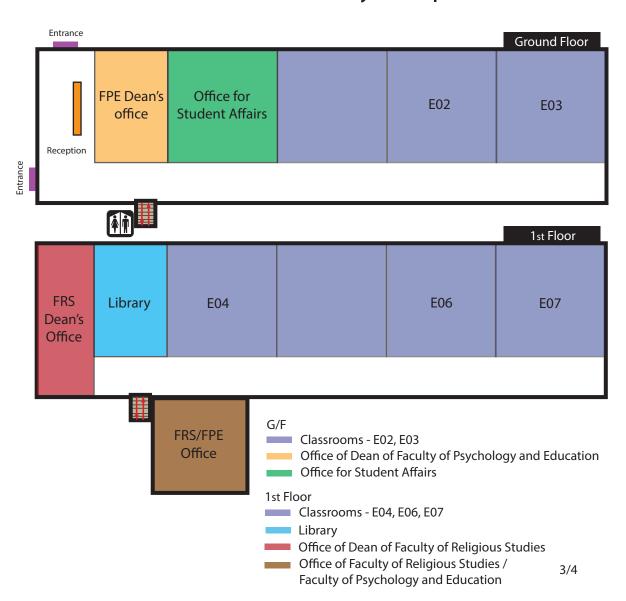

tive Industries
- Office of Dean of Faculty of Humanities
- Office of Faculty of Creative Industies





#### Department Directory

Adm & Rg - Office for Administrator and Registrar REC - Rector's Office ACC - Accounting Office ADM - Administrative's Office ITO - Information Technology Office ADO - Admission Office OSA - Office for Student Affairs LLO - Life-Long Learning Office AAO - Academic Affairs Office MAO - Main Office ARO - Academic Records Office ICO - Internship and Career Office

Address: Rua de Londres 16, Macau, China 地址: 中國澳門倫敦街16號



#### Rooms at NAPE 3 Campus



Office of Faculty of Humanities

#### Location of the Campus



Address: Rua Alameda Dr. Carlos D' Assumpção, Cheng Feng Centro Comercial, 9th Floor, Macau 地址: 澳門宋玉生廣場誠豐商業中心 9字樓全層



#### Rooms at Seminary Campus



## Location of the Campus



Address: 5 Largo de Sto. Agostinho, St. Joseph's Seminary, Macau 地址: 澳門崗頂前地五號聖若瑟修院



## Rooms at Seminary 2 Campus









## Location of the Campus



Address: 5 Largo de Sto. Agostinho, St. Joseph's Seminary, Macau

地址:澳門崗項前地五號聖若瑟修院