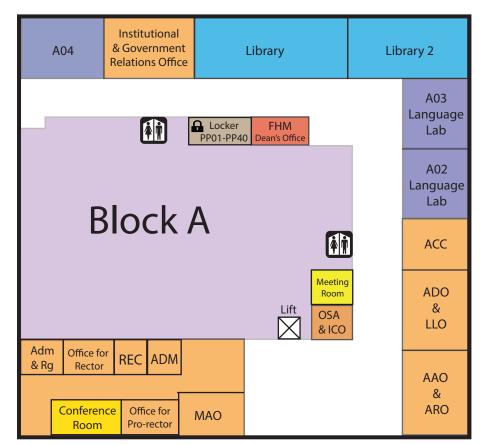

# Rooms at NAPE 1 Campus

- Classrooms in Block A A02, A03, A04. Classrooms in Block B - B01, B02, Comp. Lab1, Comp. Lab2, B04, B05, B06
- Office of Dean of Faculty of Creative Industries
- Office of Dean of Faculty of Humanities
- Office of Faculty of Creative Industies

#### Department Directory

Adm & Rg - Office for Administrator and Registrar REC - Rector's Office ACC - Accounting Office ADM - Administrative's Office ITO - Information Technology Office ADO - Admission Office OSA - Office for Student Affairs LLO - Life-Long Learning Office AAO - Academic Affairs Office MAO - Main Office ARO - Academic Records Office ICO - Internship and Career Office