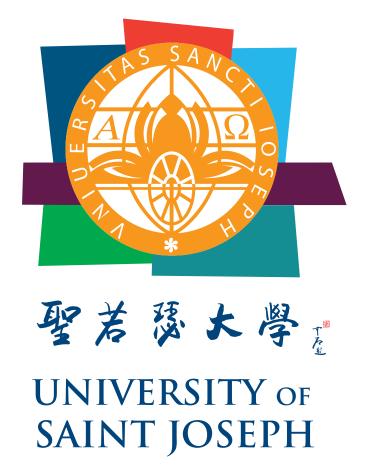

For specific applications — design posters or covers, web, television broadcast or electronic presentations such as PowerPoint — it can also be used an adapted version of the USJ logo that has a vertical aspectratio placing the logotype in English or Portuguese under the Insignia. The USJ insignia is based on the original insignia of the "Instututo Inter-Universitário de Macau", the Portuguese or English Logotypes uses the font "Trajan Pro" and the Chinese Logotype is a Calligraphy developed by the renown Calligrapher 歐陽中石.