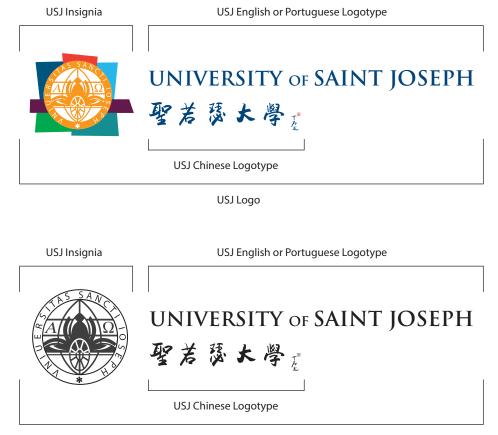

#### The University of Saint Joseph Logo

The University of Saint Joseph (USJ) logo includes three parts: the insignia, the accompanying logotypes in English or Portuguese and the accompanying logotype in Chinese. The USJ logotypes are never to be used without the insignia. The logo can be in color or monochromatic. The USJ logo must be used on all university stationery items: letterhead, envelopes, business cards, etc.

The USJ logo may never be used so small that its insignia is less than 2 cm in diameter. The logo may be scaled up to any size. In other (non-stationery) print applications, the insignia may exceptionally be used alone (without the logotype) but only if it is 2 cm or larger in size. The USJ logo should appear on the cover of all printed materials published by the university and its Faculties or Service Units. Logos of non-USJ partner institutions, for example funding or research partners, may be included on covers with the USJ logo, as long as a safety area is maintained around the logo.

For specific applications — design posters or covers, web, television broadcast or electronic presentations such as PowerPoint — it can also be used an adapted version of the USJ logo that has a vertical aspectratio placing the logotype in English or Portuguese under the Insignia. The USJ insignia is based on the original insignia of the "Instututo Inter-Universitário de Macau", the Portuguese or English Logotypes uses the font "Trajan Pro" and the Chinese Logotype is a Calligraphy developed by the renown Calligrapher 歐陽中石.