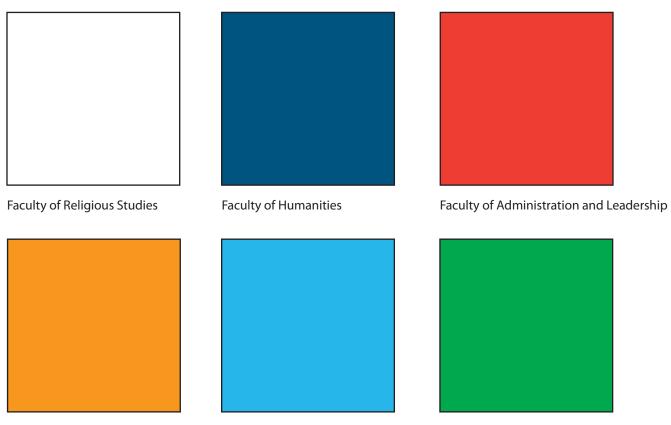

## USJ FACULTY COLORS

Faculty of Psychology and Education Faculty of Creative Industries

Institute of Science and Environment