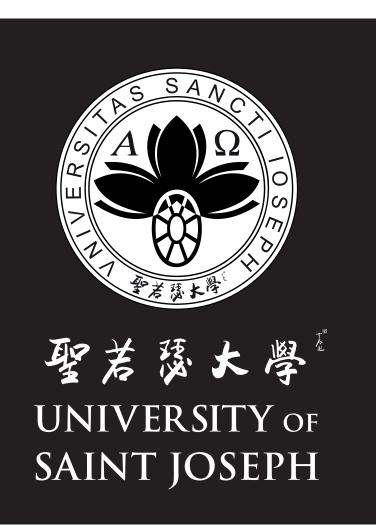

### The University of Saint Joseph Logo

The University of Saint Joseph (USJ) logo includes two elements: the USJ insignia and the accompanying logotype.

#### **USJ INSIGNIA**

The USJ insignia is based on the original insignia of the "Instituto Inter-Universitário de Macau", including 3 main elements in its inner circle:

The Lotus Flower, symbol of Macau Special Administrative Region of China;

The Elliptical Cross of the Diocese of Macau;

The letters **Apha and Omega** (A  $\Omega$ ), first and last letters of the Greek alphabet, and a symbol of Christ in the Book of Revelation.

The outer rim of the circle includes 2 logotypes with the words "University of Saint Joseph " in:

Latin, the root language of Portuguese and an official language of Macau SAR

**Traditional Chinese** Calligraphy developed by the renowned Calligrapher 歐陽中石 (Ouyang Zhongshi).

#### LOGOTYPE

The Logotype is written in traditional chinese, by the Calligrapher *Ouyang Zhongshi* and English, the main medium of instruction at USJ, using the font "Trajan Pro".

The USJ logotype and insignia are never to be used separately, except in University Diplomas, Certificates and Awards, or any other item approved by the USJ Rector.