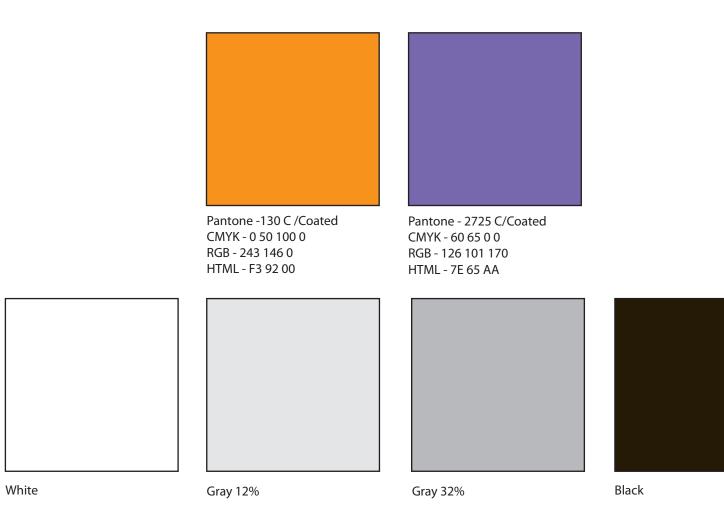

his styleguide, including a landscape or portrait forms and the Logotype expanded in English, Portuguese or in a condensed form (USJ).

The USJ logo may never be used so small that its insignia is less than 2 cm in diameter. The logo may be scaled up to any size.

Logos of non-USJ partner institutions, for example funding or research partners, may be included on covers with the USJ logo, as long as a 20% safety area is maintained around the logo.

The USJ logo must be used on all university digital media and stationery items: videos, website, posters, adds, letterheads, envelopes, business cards, etc.

## USJ FACULTY COLORS



Faculty of Psychology and Education Faculty of Creative Industries

Institute of Science and Environment

### BASIC COLOR SCHEME FOR WEBSITE, SLIDES, POSTERS, ETC.





十万里 KZ × ち 5

## UNIVERSITY OF SAINT JOSEPH





# 聖若瑟太學 UNIVERSITY OF SAINT JOSEPH





ヤアビ

## UNIVERSITY OF SAINT JOSEPH





# 聖若瑟大學 UNIVERSITY OF SAINT JOSEPH