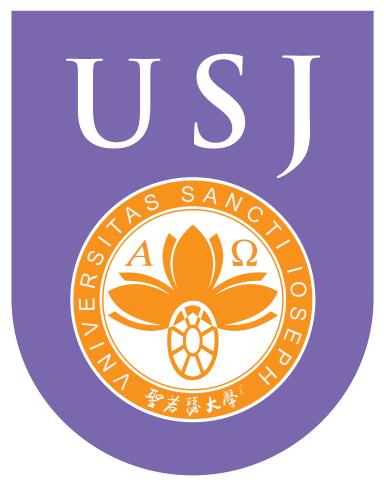

USJ Logo

The logo can have the variations presented in this styleguide, including a landscape or portrait forms and the Logotype expanded in English, Portuguese or in a condensed form (USJ).

The USJ logo may never be used so small that its insignia is less than 2 cm in diameter. The logo may be scaled up to any size.