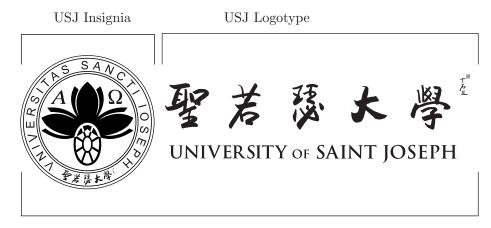

### The University of Saint Joseph Logo

The University of Saint Joseph (USJ) logo includes two elements: the USJ insignia and the accompanying logotype.

#### **USJ INSIGNIA**

The USJ insignia is based on the original insignia of the "Instituto Inter-Universitário de Macau", including 3 main elements in its inner circle:

The Lotus Flower, symbol of Macau Special Administrative Region of China;

The Elliptical Cross of the Diocese of Macau;

The letters **Apha and Omega** (A  $\Omega$ ), first and last letters of the Greek alphabet, and a symbol of Christ in the Book of Revelation.

The outer rim of the circle includes 2 logotypes with the words "University of Saint Joseph " in:

Latin, the root language of Portuguese and an official language of Macau SAR

**Traditional Chinese** Calligraphy developed by the renowned Calligrapher 歐陽中石 (Ouyang Zhongshi).

#### LOGOTYPE

The Logotype is written in traditional chinese, by the Calligrapher *Ouyang Zhongshi* and English, the main medium of instruction at USJ, using the font "Trajan Pro".

The USJ logotype and insignia are never to be used separately, except in University Diplomas, Certificates and Awards, or any other item approved by the USJ Rector.