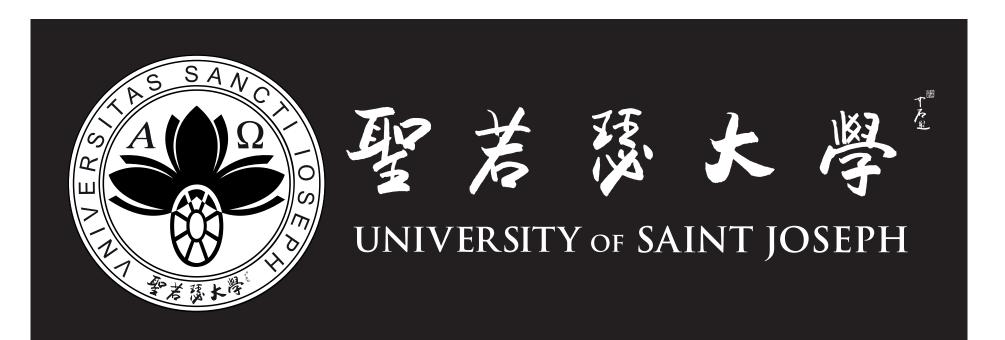

#### LOGOTYPE

The Logotype is written in traditional chinese, by the Calligrapher *Ouyang Zhongshi* and English, the main medium of instruction at USJ, using the font "Trajan Pro".

The USJ logotype and insignia are never to be used separately, except in University Diplomas, Certificates and Awards, or any other item approved by the USJ Rector.