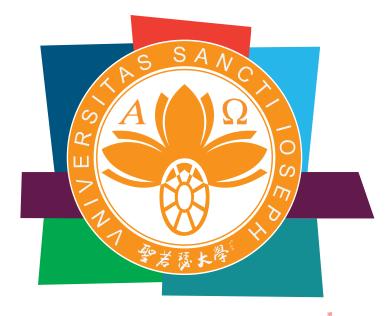

#### **USJ INSIGNIA**

The USJ insignia is based on the original insignia of the "Instituto Inter-Universitário de Macau", including 3 main elements in its inner circle:

The Lotus Flower, symbol of Macau Special Administrative Region of China;

The Elliptical Cross of the Diocese of Macau;

The letters **Apha and Omega** (A  $\Omega$ ), first and last letters of the Greek alphabet, and a symbol of Christ in the Book of Revelation.

The outer rim of the circle includes 2 logotypes with the words "University of Saint Joseph " in:

Latin, the root language of Portuguese and an official language of Macau SAR

**Traditional Chinese** Calligraphy developed by the renowned Calligrapher 歐陽中石 (Ouyang Zhongshi).